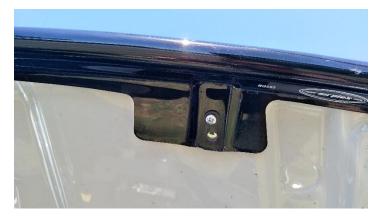

## **MERCEDES SPRINTER 2018+**

BG593D

MADE IN NEW ZEALAND

- **1.** Open the hood and put the Hood Protector in place ensuring that it is centrally located. Remove the Hood Protector.
- 2. Note 2 holes in the lower tabs of the Hood Protector that coincide with the 2 large holes in the underside of hood.

SEE BELOW FOR MORE IMAGES OF THIS CLIP

- **3.** Remove the "top" screw and washer from each pre-assembled bracket, leaving bottom screw attached to bracket pair. (ie "top" screw in diagram only to be removed).
- **4.** Position 1 pair of brackets either side of each large steel hole on underside of hood. Loosely tighten in position using the bottom screw.
- **5.** Position Hood Protector on hood and fasten under hood by inserting the removed "top" screw through the Hood Protector, also using the washer.
- **6.** When positioned correctly, firmly tighten each of the "bottom" screw.
- 7. Stick the anti-abrasive tape on edge of hood where 4 plastic fastening clip secures the Hood Protector near the fenders.
- 8. It is the drivers responsibility to regularly check that the Hood Protector never touches the hood. Replacement parts are readily available from the Distributor.

  The Hood Protector should not come into contact with the hood paintwork at any time.

Hood adjustment: After fitment of Bug Guard, it is important to check if there is sufficient room between the hood and the grille. Close hood slowly to determine if room is sufficient. If doubtful, it is advisable to adjust the hood stops to allow more room.