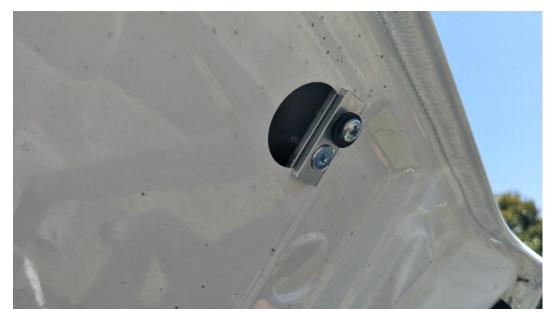

SEE BELOW FOR MORE IMAGES OF THIS CLIP

- **3.** Remove the "top" screw and washer from each pre-assembled bracket, leaving bottom screw attached to bracket pair. (ie "top" screw in diagram only to be removed).
- **4.** Position 1 pair of brackets either side of each large steel hole on underside of hood. Loosely tighten in position using the bottom screw.
- **5.** Position Hood Protector on hood and fasten under hood by inserting the removed "top" screw through the Hood Protector, also using the washer.
- **6.** When positioned correctly, firmly tighten each of the "bottom" screw.
- 7. Stick the anti-abrasive tape on edge of hood where 4 plastic fastening clip secures the Hood Protector near the fenders.
- 8. It is the drivers responsibility to regularly check that the Hood Protector never touches the hood. Replacement parts are readily available from the Distributor.

  The Hood Protector should not come into contact with the hood paintwork at any time.

Hood adjustment: After fitment of Bug Guard, it is important to check if there is sufficient room between the hood and the grille. Close hood slowly to determine if room is sufficient. If doubtful, it is advisable to adjust the hood stops to allow more room.