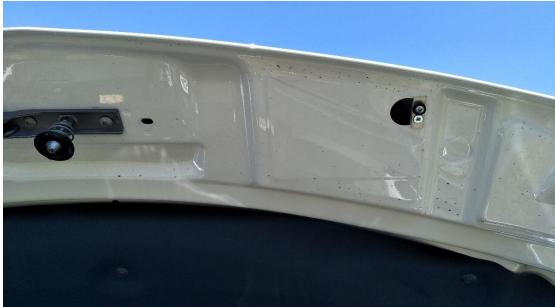

## **MERCEDES SPRINTER 2018+**

BG593D

MADE IN NEW ZEALAND

- **1.** Open the hood and put the Hood Protector in place ensuring that it is centrally located. Remove the Hood Protector.
- 2. Note 2 holes in the lower tabs of the Hood Protector that coincide with the 2 large holes in the underside of hood.

SEE BELOW FOR MORE IMAGES OF THIS CLIP

- **3.** Remove the "top" screw and washer from each pre-assembled bracket, leaving bottom screw attached to bracket pair. (ie "top" screw in diagram only to be removed).
- **4.** Position 1 pair of brackets either side of each large steel hole on underside of hood. Loosely tighten in position using the bottom screw.
- **5.** Position Hood Protector on hood and fasten under hood by inserting the removed "top" screw through the Hood Protector, also using the washer.
- **6.** When positioned correctly, firmly tighten each of the "bottom" screw.
- 7. Stick the anti-abrasive tape on edge of hood where 4 plastic fastening clip secures the Hood Protector near the fenders.
- 8. It is the drivers responsibility to regularly check that the Hood Protector never touches the hood. Replacement parts are readily available from the Distributor.