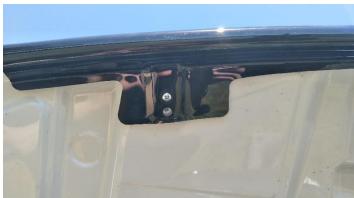

SEE BELOW FOR MORE IMAGES OF THIS CLIP

- **3.** Remove the "top" screw and washer from each pre-assembled bracket, leaving bottom screw attached to bracket pair. (ie "top" screw in diagram only to be removed).
- **4.** Position 1 pair of brackets either side of each large steel hole on underside of hood. Loosely tighten in position using the bottom screw.
- **5.** Position Hood Protector on hood and fasten under hood by inserting the removed "top" screw through the Hood Protector, also using the washer.
- **6.** When positioned correctly, firmly tighten each of the "bottom" screw.
- 7. Stick the anti-abrasive tape on edge of hood where 4 plastic fastening clip secures the Hood Protector near the fenders.
- 8. It is the drivers responsibility to regularly check that the Hood Protector never touches the hood. Replacement parts are readily available from the Distributor.

  The Hood Protector should not come into contact with the hood paintwork at any time.

Hood adjustment: After fitment of Bug Guard, it is important to check if there is sufficient room between the hood and the grille. Close hood slowly to determine if room is sufficient. If doubtful, it is advisable to adjust the hood stops to allow more room.