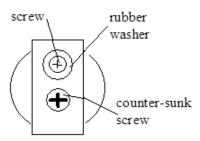

SEE BELOW FOR MORE IMAGES OF THIS CLIP

- **3.** Remove the "top" screw and washer from each pre-assembled bracket, leaving bottom screw attached to bracket pair. (ie "top" screw in diagram only to be removed).
- **4.** Position 1 pair of brackets either side of each large steel hole on underside of hood. Loosely tighten in position using the bottom screw.
- **5.** Position Hood Protector on hood and fasten under hood by inserting the removed "top" screw through the Hood Protector, also using the washer.
- **6.** When positioned correctly, firmly tighten each of the "bottom" screw.
- 7. Stick the anti-abrasive tape on edge of hood where 4 plastic fastening clip secures the Hood Protector near the fenders.
- 8. It is the drivers responsibility to regularly check that the Hood Protector never touches the hood. Replacement parts are readily available from the Distributor.