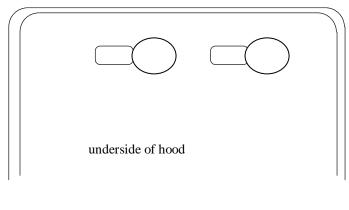

## **MERCEDES SPRINTER 2018+**

BG593D

MADE IN NEW ZEALAND

- **1.** Open the hood and put the Hood Protector in place ensuring that it is centrally located. Remove the Hood Protector.
- 2. Note 2 holes in the lower tabs of the Hood Protector that coincide with the 2 large holes in the underside of hood.